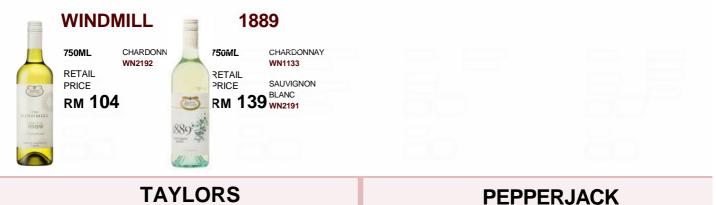

|
| RETAIL<br>PRICE<br>RM 112         | MOSCATO<br>WN1886<br>CHARDONNAY<br>WN2344            | R     | RETAIL<br>PRICE<br>RM 120 | CHARDONNAY<br>WN2440<br>Page 6 |            | 750ML<br>RETAIL<br>PRICE<br>RM 163 | RIESLING<br>WN2339<br>CHARDONNAY<br>WN9238                        |  |                                   |                      |

## **CRANSWICK** (SOUTH EAST AUSTRALIA)



#### MOSS WOOD (MARGARET RIVER)

WINECELLARS

## **RED WINE** (Subject to Availability)



# RIBBON VALE

750ML MERLOT WN3413 RETAIL PRICE

rм **261** 

# **DEVIL'S LAIR** (MARGARET RIVER)

**RED WINE** (Subject to Availability)



# WHITE WINE (Subject to Availability)





#### BROWN BROTHERS (VICTORIA)

WINECELLARS

#### **RED WINE** (Subject to Availability)



#### WHITE WINE (Subject to Availability)



(CLARE VALLEY)

RED WINE (Subject to Availability)

# <section-header><image><image><image><section-header><section-header><section-header><section-header><section-header><image><text><text><text><text><text>

(BAROSSA VALLEY)

WINECELLARS

(BAROSSA VALLEY)

WHITE WINE (Subject to Availability)