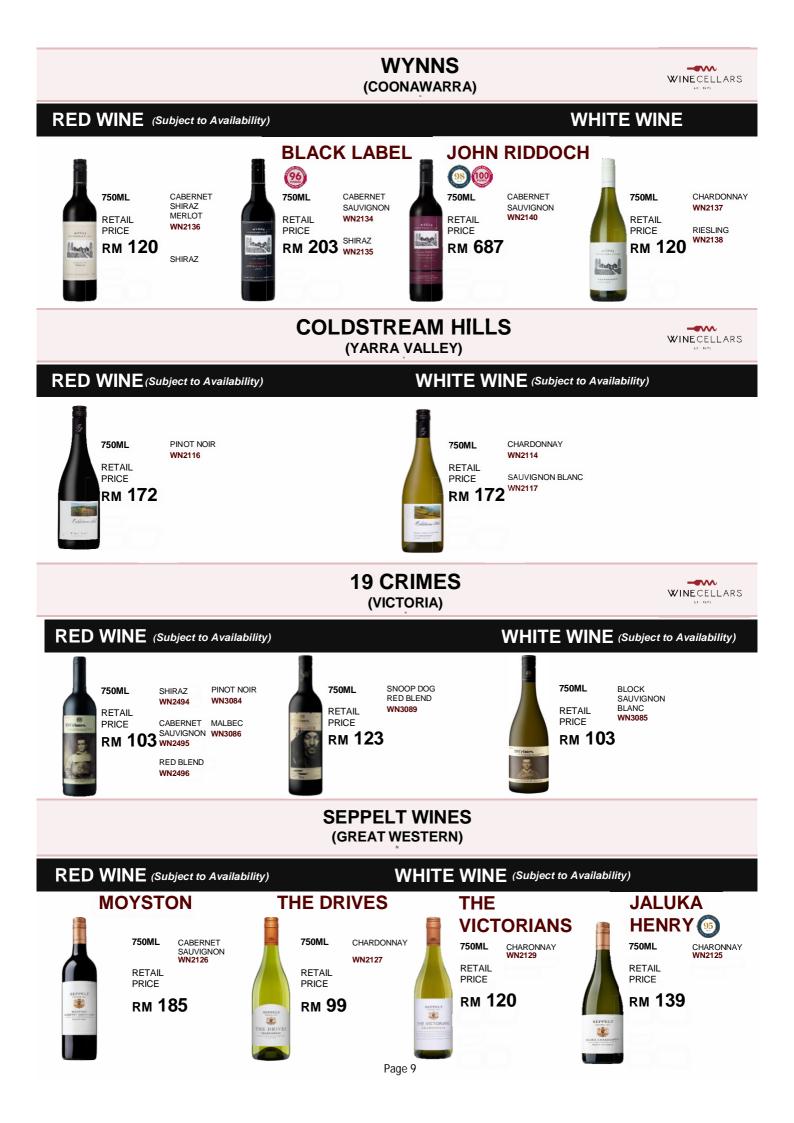

|                                                                   |  |                                   |                      |
| RETAIL<br>PRICE<br>RM 112         | MOSCATO<br>WN1886<br>CHARDONNAY<br>WN2344            | R     | RETAIL<br>PRICE<br>RM 120 | CHARDONNAY<br>WN2440<br>Page 6 |            | 750ML<br>RETAIL<br>PRICE<br>RM 163 | RIESLING<br>WN2339<br>CHARDONNAY<br>WN9238                        |  |                                   |                      |

## **CRANSWICK** (SOUTH EAST AUSTRALIA)



#### MOSS WOOD (MARGARET RIVER)

WINECELLARS

## **RED WINE** (Subject to Availability)



# RIBBON VALE

750ML MERLOT WN3413 RETAIL PRICE

rм **261** 

# **DEVIL'S LAIR** (MARGARET RIVER)

**RED WINE** (Subject to Availability)



# WHITE WINE (Subject to Availability)





#### BROWN BROTHERS (VICTORIA)

WINECELLARS

#### **RED WINE** (Subject to Availability)



#### WHITE WINE (Subject to Availability)



(CLARE VALLEY)

RED WINE (Subject to Availability)

# <section-header><image><image><image><section-header><section-header><section-header><section-header><section-header><image><text><text><text><text><text>

(BAROSSA VALLEY)

WINECELLARS

(BAROSSA VALLEY)

WHITE WINE (Subject to Availability)