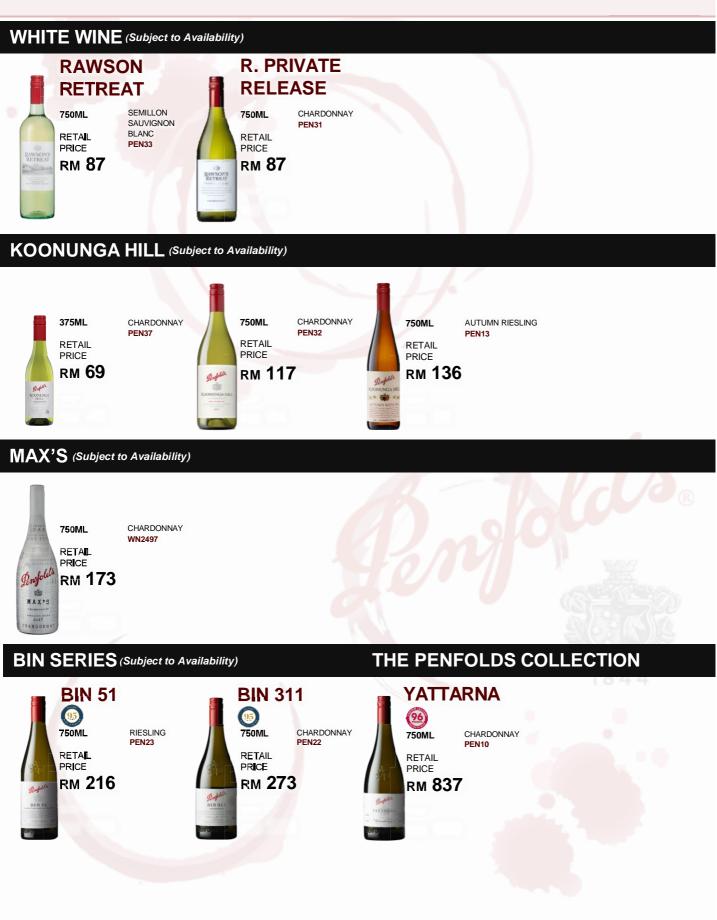

#### WHITE WINE (Subject to Availability)

| BILYARA                           |                                                      | E     | EAGLEHAWK                 |                                |            | RED LA                             | BEL                                                               |  |                                   |                      |
|-----------------------------------|------------------------------------------------------|-------|---------------------------|--------------------------------|------------|------------------------------------|-------------------------------------------------------------------|--|-----------------------------------|----------------------|
| rsoml<br>RETAIL<br>PRICE<br>RM 75 | CHARDONNAY<br>WN2310<br>SAUVIGNON<br>BLANC<br>WN2185 | R     |                           | CHARDONNAY<br>WN2345           | VOLF BLASS | 750ML<br>RETAIL<br>PRICE<br>RM 99  | CHARDONNAY<br>WN9035<br>SEMILLION<br>SAUVIGNON<br>BLANC<br>WN1023 |  | 187ML<br>Retail<br>Price<br>RM 35 | CHARDONNAY<br>WN2601 |
|                                   |                                                      | BLASS |                           |                                | GOLD LABEL |                                    |                                                                   |  |                                   |                      |
| RETAIL<br>PRICE<br>RM 112         | MOSCATO<br>WN1886<br>CHARDONNAY<br>WN2344            | R     | RETAIL<br>PRICE<br>RM 120 | CHARDONNAY<br>WN2440<br>Page 6 |            | 750ML<br>RETAIL<br>PRICE<br>RM 163 | RIESLING<br>WN2339<br>CHARDONNAY<br>WN9238                        |  |                                   |                      |