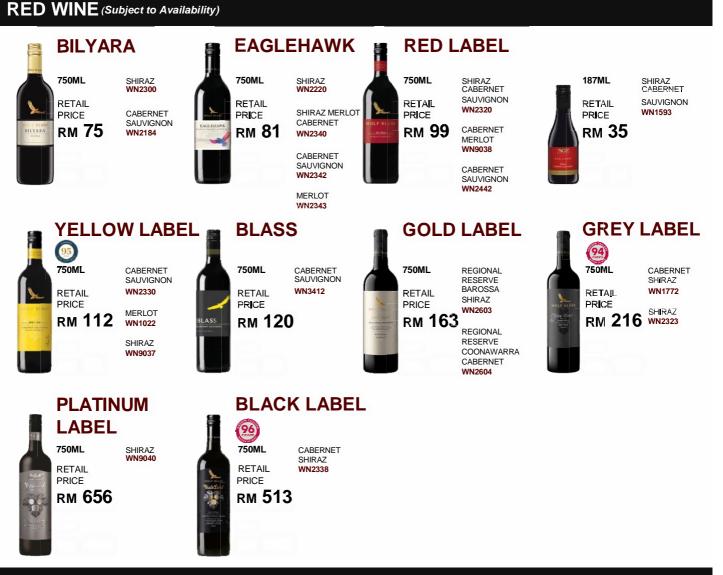

#### WOLF BLASS (SOUTH AUSTRALIA)

WINECELLARS

#### WHITE WINE (Subject to Availability)

| BILYARA                           |                                                      | E     | EAGLEHAWK                 |                                |            | RED LA                             | BEL                                                               |  |                                   |                      |
|-----------------------------------|------------------------------------------------------|-------|---------------------------|--------------------------------|------------|------------------------------------|-------------------------------------------------------------------|--|-----------------------------------|----------------------|
| rsoml<br>RETAIL<br>PRICE<br>RM 75 | CHARDONNAY<br>WN2310<br>SAUVIGNON<br>BLANC<br>WN2185 | R     |                           | CHARDONNAY<br>WN2345           | VOLF BLASS | 750ML<br>RETAIL<br>PRICE<br>RM 99  | CHARDONNAY<br>WN9035<br>SEMILLION<br>SAUVIGNON<br>BLANC<br>WN1023 |  | 187ML<br>Retail<br>Price<br>RM 35 | CHARDONNAY<br>WN2601 |
|                                   |                                                      | BLASS |                           |                                | GOLD LABEL |                                    |                                                                   |  |                                   |                      |
| RETAIL<br>PRICE<br>RM 112         | MOSCATO<br>WN1886<br>CHARDONNAY<br>WN2344            | R     | RETAIL<br>PRICE<br>RM 120 | CHARDONNAY<br>WN2440<br>Page 6 |            | 750ML<br>RETAIL<br>PRICE<br>RM 163 | RIESLING<br>WN2339<br>CHARDONNAY<br>WN9238                        |  |                                   |                      |