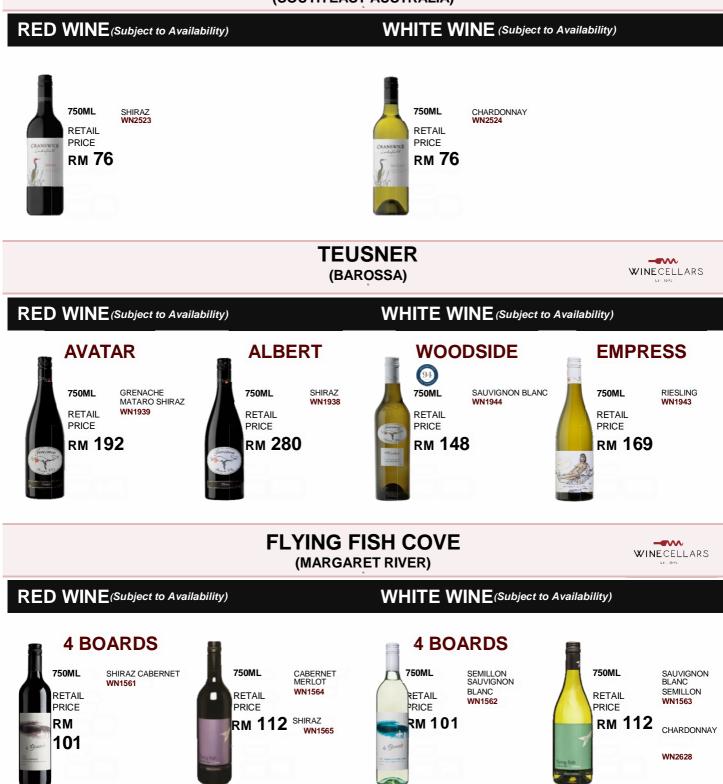

br>WN1023 |  | 187ML<br>Retail<br>Price<br>RM 35 | CHARDONNAY<br>WN2601 |
|                                   |                                                      | BLASS |                           |                                | GOLD LABEL |                                    |                                                                   |  |                                   |                      |
| RETAIL<br>PRICE<br>RM 112         | MOSCATO<br>WN1886<br>CHARDONNAY<br>WN2344            | R     | RETAIL<br>PRICE<br>RM 120 | CHARDONNAY<br>WN2440<br>Page 6 |            | 750ML<br>RETAIL<br>PRICE<br>RM 163 | RIESLING<br>WN2339<br>CHARDONNAY<br>WN9238                        |  |                                   |                      |

## **CRANSWICK** (SOUTH EAST AUSTRALIA)



#### MOSS WOOD (MARGARET RIVER)

WINECELLARS

## **RED WINE** (Subject to Availability)



# RIBBON VALE

750ML MERLOT WN3413 RETAIL PRICE

rм **261** 

# **DEVIL'S LAIR** (MARGARET RIVER)

**RED WINE** (Subject to Availability)



# WHITE WINE (Subject to Availability)





#### BROWN BROTHERS (VICTORIA)

WINECELLARS

#### **RED WINE** (Subject to Availability)



#### WHITE WINE (Subject to Availability)



(CLARE VALLEY)

RED WINE (Subject to Availability)

# <section-header><image><image><image><section-header><section-header><section-header><section-header><section-header><image><text><text><text><text><text>

(BAROSSA VALLEY)

WINECELLARS

(BAROSSA VALLEY)

WHITE WINE (Subject to Availability)