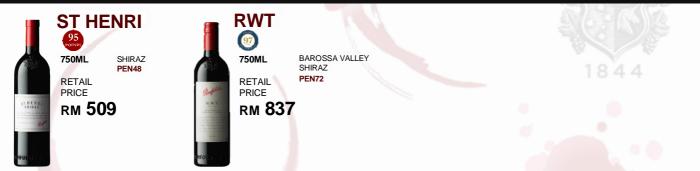

**BIN 707** (97) 750ML SAUVIGNON RETAIL PRICE

CABERNET

PEN40

RM 3,007

SAUVIGNON

(96) SHIRAZ 750ML PEN05 RETAIL PRICE RM 431

**BIN 150** 

CABERNET SHIRAZ PEN15