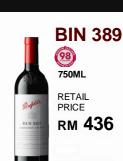

# PENFOLDS (SOUTH AUSTRALIA)

WINECELLARS

750ML

RETAIL

PRICE

RM 477

Penfel

BIN 44