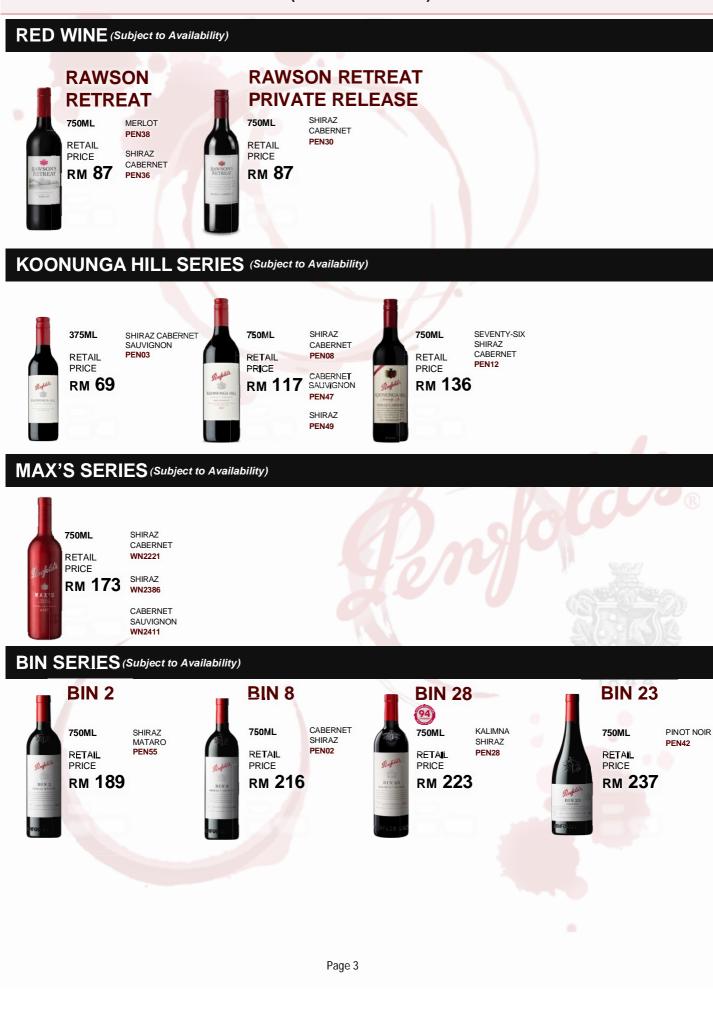

#### **PENFOLDS** (SOUTH AUSTRALIA)

WINECELLARS

# PENFOLDS (SOUTH AUSTRALIA)

WINECELLARS

750ML

RETAIL

PRICE

RM 477

Penfel

BIN 44

# THE PENFOLDS COLLECTION (Subject to Availability)

GRANGE SERIES (Subject to Availability)

### **PENFOLDS** (SOUTH AUSTRALIA)