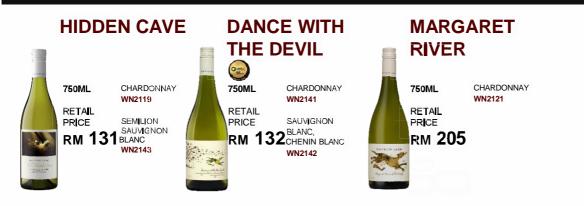

|                                                                   |  |                                   |                      |
| RETAIL<br>PRICE<br>RM 112         | MOSCATO<br>WN1886<br>CHARDONNAY<br>WN2344            | R     | RETAIL<br>PRICE<br>RM 120 | CHARDONNAY<br>WN2440<br>Page 6 |            | 750ML<br>RETAIL<br>PRICE<br>RM 163 | RIESLING<br>WN2339<br>CHARDONNAY<br>WN9238                        |  |                                   |                      |

## **CRANSWICK** (SOUTH EAST AUSTRALIA)



#### MOSS WOOD (MARGARET RIVER)

WINECELLARS

## **RED WINE** (Subject to Availability)



# RIBBON VALE

750ML MERLOT WN3413 RETAIL PRICE

rм **261** 

# **DEVIL'S LAIR** (MARGARET RIVER)

**RED WINE** (Subject to Availability)



# WHITE WINE (Subject to Availability)





#### BROWN BROTHERS (VICTORIA)

WINECELLARS

#### **RED WINE** (Subject to Availability)



#### WHITE WINE (Subject to Availability)



(CLARE VALLEY)

RED WINE (Subject to Availability)

# <section-header><image><image><image><section-header><section-header><section-header><section-header><section-header><image><text><text><text><text><text>

(BAROSSA VALLEY)

WINECELLARS

(BAROSSA VALLEY)

WHITE WINE (Subject to Availability)